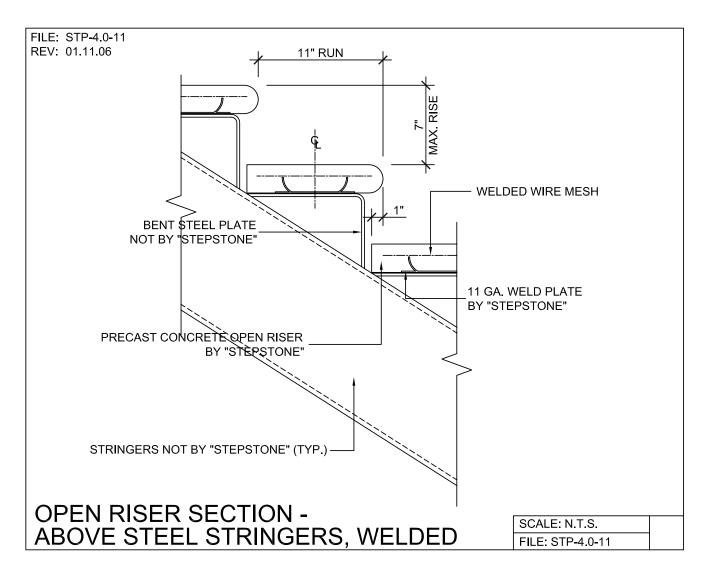

## Steel Stringer System - Support Details

PRECAST CONCRETE TREADS, LANDINGS, AND BALCONIES SHOWN ON PLANS SHALL BE FROM THE "STEPTREAD" SYSTEM BY "STEPSTONE, INC." OF GARDENA, CA. FOR STEEL OR WOOD CONSTRUCTION. THE MANUFACTURER IS TO SUPPLY ALL PRECAST CONCRETE PARTS WITH EACH "STEPTREAD" AND FEATURING EITHER CAST IN THREADED INSERTS FOR BOLTING OR AN EMBEDDED BOTTOM WELD PLATE FOR WELDING. ALL REINFORCING AND CONNECTIONS WILL BE ZINC PLATED. ONLY ITEMS NOTED BY "STEPSTONE, INC." SHALL BE FURNISHED BY "STEPSTONE, INC." SUCH ITEMS SHALL BE INSTALLED BY OTHERS.